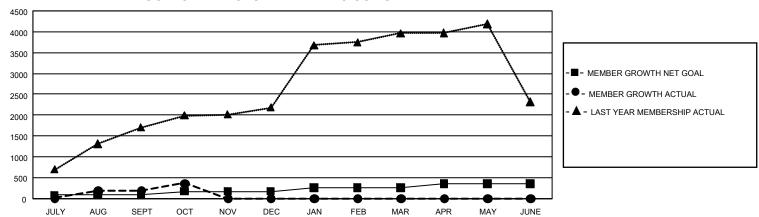

## GMT Constitutional Area 5 - C, Group A

REPORT DOES NOT INCLUDE CLUBS IN UNDISTRICTED AREAS.

| Clubs         |               |             |               | Members               |                          |                         |                                                    |
|---------------|---------------|-------------|---------------|-----------------------|--------------------------|-------------------------|----------------------------------------------------|
|               | RESULTS FOR   | R 2024-2025 |               | RESULTS FOR 2024-2025 |                          |                         |                                                    |
| QUARTER       | NEW CLUB GOAL | NEW CLUBS   | DROPPED CLUBS | QUARTER M             | EMBER GROWTH NET<br>GOAL | MEMBER GROWTH<br>ACTUAL | DROPPED MEMBERS<br>ACTUAL (including<br>transfers) |
| JULY/AUG/SEPT | 12            | 1           | 1             | JULY/AUG/SEP1         | T 80                     | 431                     | 130                                                |
| OCT/NOV/DEC   | 0             | 2           | 0             | OCT/NOV/DEC           | 90                       | 244                     | 48                                                 |
| JAN/FEB/MAR   | 21            | 0           | 0             | JAN/FEB/MAR           | 90                       | 0                       | 0                                                  |
| APR/MAY/JUNE  | 6             | 0           | 0             | APR/MAY/JUNE          | 90                       | 0                       | 0                                                  |

## GOALS AND ACTUAL MEMBERS CUMULATIVE

| DROPPED CLUBS: 1 |     | 164 CLUBS OF 692 ADDED 1<br>OR MORE NEW MEMBERS | GENDER DISTRIBUTION           |                 |  |
|------------------|-----|-------------------------------------------------|-------------------------------|-----------------|--|
|                  |     |                                                 | MALE                          | 11,948 (63.14%) |  |
|                  |     |                                                 | FEMALE                        | 6,966 (36.81%)  |  |
| DROPPED MEMBERS  |     |                                                 | NON BINARY                    | 0 (0.00%)       |  |
| DECEASED         | 1   |                                                 | PREFER NOT TO ANSWER          | 10 (0.05%)      |  |
| CLUB CANCELLED   | 0   |                                                 | TOTAL FAMILY UNIT MEMBERS     | s 0             |  |
| OTHER            | 168 | CLICK HERE FOR                                  | TO THE THINK I SHIT IN EMBERG |                 |  |
| TOTAL            | 169 | CUMULATIVE MEMBERSHIP DATA                      | FAMILY MEMBERS PAYING HA      | LF DUES 0       |  |