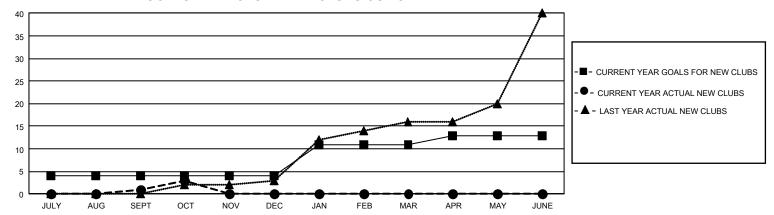

## GMT Constitutional Area 5 - C, Group A

REPORT DOES NOT INCLUDE CLUBS IN UNDISTRICTED AREAS.

| Clubs         |               |             |               | Members               |                          |                         |                                                    |
|---------------|---------------|-------------|---------------|-----------------------|--------------------------|-------------------------|----------------------------------------------------|
|               | RESULTS FOR   | R 2024-2025 |               | RESULTS FOR 2024-2025 |                          |                         |                                                    |
| QUARTER       | NEW CLUB GOAL | NEW CLUBS   | DROPPED CLUBS | QUARTER M             | EMBER GROWTH NET<br>GOAL | MEMBER GROWTH<br>ACTUAL | DROPPED MEMBERS<br>ACTUAL (including<br>transfers) |
| JULY/AUG/SEPT | 12            | 1           | 1             | JULY/AUG/SEP1         | T 80                     | 431                     | 130                                                |
| OCT/NOV/DEC   | 0             | 2           | 0             | OCT/NOV/DEC           | 90                       | 244                     | 48                                                 |
| JAN/FEB/MAR   | 21            | 0           | 0             | JAN/FEB/MAR           | 90                       | 0                       | 0                                                  |
| APR/MAY/JUNE  | 6             | 0           | 0             | APR/MAY/JUNE          | 90                       | 0                       | 0                                                  |

## GOALS AND ACTUAL NEW CLUBS CUMULATIVE